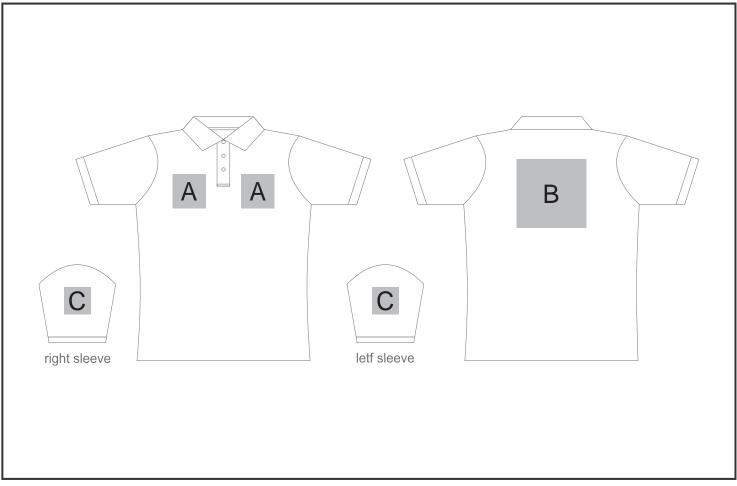

## **GS-AL-282-A**

Ladies Virtue Golf Shirt

## Need to know:

- Includes 1-Position Digital Transfer (setup fees apply)
- DTC Inclusive Parameters: Left/Right Chest or Back = 100mm x 100mm

## **Branding Options:**

| Position | Branding Method (Branding Code)       | No. of Colours | Dimension               |
|----------|---------------------------------------|----------------|-------------------------|
| А        | Embroidery (EMB-A)                    | N/A            | 100mm wide x 80mm high  |
| А        | Screen Print (SA)                     | 6 Colours      | 100mm wide x 80mm high  |
| А        | Digital Transfer Clothing A6 (DTC-A6) | Full Colour    | 100mm wide x 100mm high |
| А        | Silicone (STP-A)                      | N/A            | 30mm wide x 30mm high   |
| A        | Silicone (STP-B)                      | N/A            | 50mm wide x 50mm high   |
| A        | Silicone (STP-C)                      | N/A            | 80mm wide x 80mm high   |
|          |                                       |                |                         |
| В        | Embroidery (EMB-A)                    | N/A            | 200mm wide x 100mm high |
| В        | Screen Print (SA)                     | 6 Colours      | 260mm wide x 200mm high |

| В | Digital Transfer Clothing A6 (DTC-A6) | Full Colour | 148mm wide x 105mm high |
|---|---------------------------------------|-------------|-------------------------|
| В | Digital Transfer Clothing A5 (DTC-A5) | Full Colour | 210mm wide x 148mm high |
| В | Silicone (STP-A)                      | N/A         | 30mm wide x 30mm high   |
| В | Silicone (STP-B)                      | N/A         | 50mm wide x 50mm high   |
| В | Silicone (STP-C)                      | N/A         | 80mm wide x 80mm high   |
| В | Silicone (STP-D)                      | N/A         | 120mm wide x 40mm high  |

| С | Embroidery (EMB-A)                    | N/A         | 80mm wide x 80mm high |
|---|---------------------------------------|-------------|-----------------------|
| С | Screen Print (SA)                     | 6 Colours   | 60mm wide x 60mm high |
| С | Digital Transfer Clothing A6 (DTC-A6) | Full Colour | 80mm wide x 80mm high |
| С | Silicone (STP-A)                      | N/A         | 30mm wide x 30mm high |
| С | Silicone (STP-B)                      | N/A         | 50mm wide x 50mm high |